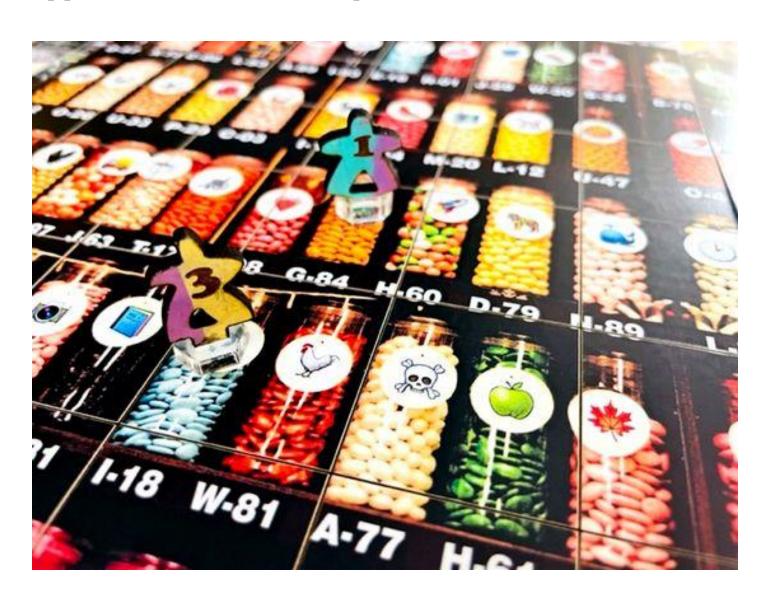

**License Plates:** Use web apps to discover secrets hidden among license plates. **Road Trip** web apps and tactile markers.

**Candy Jars:** Educational games are played with several web apps. **Math** game, **literacy** game, **word** game. Web app used with tactile meeples.