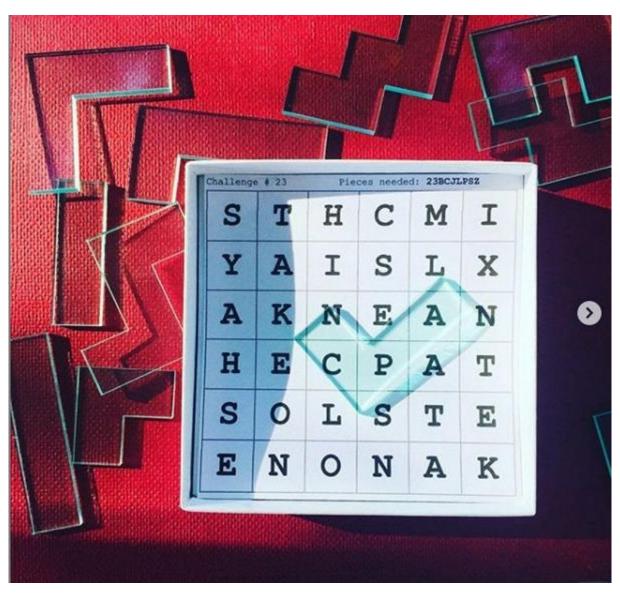

For each word search challenge, grab the indicated puzzle pieces. Find nine valid words in any and all directions. Place the clear acrylic tetromino shapes over the letters in each of the words. Cover all 36 letters to solve the challenge.

12 LASERCUT ACRYLIC PIECES

Ten starter challenges included. Free web app to generate endless games!

www.Tetrix.fun

I A E U S P L E M R R K E S F W A Y R 0 Y N Т E A 0 H N T Ι L G Technilhoes. 234BCKLQZ

Tetrominoes needed: 234BCKLQZ

240 Music

Challenge # 237

ded: 234BCKPQZ hallogoe # Tetrominoes nee

N

Unlimited Word Search Challeng

FIND ALL OF THE WORDS: For each challenge, grab the indicated puzz a peces as per the lagend below. Place each plece over the etters such that a laid word is spellet in any direction Completely giver all of the letters is correctly spell works to soler the challenge.

Unlimited Word Search Challenges

FIND ALL THE WORDS: For each challenge, grab the indicated tetrominos as per the legend below. Place each piece over the letters in the grid such that a word is spelled in any direction. Cover all the letters to complete the challenge. If you get stuck, get the solution at www.Tetrix.fun, where you can also print additional unlimited challenges.

LEGEND for 12 unique acrylic TETROMINO SHAPES.

Copyright © 2020 by Knowledge Probe Inc dta Brainy Games

Unlimited Word Search in a box.

INFINITE WORDSY TETRIX is a Word Search and Brainteaser with Unlimited Challenges.

It's an endless word search in a travel-friendly box.

Each preprinted challenge has 36 apparently random letters that contain nine hidden words.

Use the acrylic tetris-shaped polyomino pieces to highlight these words.

Completely cover all of the letters with the required polyominoes to solve the challenge.

Generic words and themed words like music, foods, dance, cities are used.

Visit www.TETRIX.fun to create endless challenges.