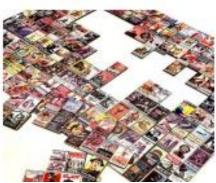

**Art Gallery:** After assembling myriad art masterpieces, play "Paint by Numbers". Use the numbers with the paintings to decode a mystery.

**Map Puzzles:** Build a map then compete with a web app to discover "**What's Missing**" from individual puzzle pieces. Works with any illustrated or decorative map.

**Collage Puzzles:** Works with **any puzzle** with a structured collage of images. Two web apps are available: Pair Up and Claim to Fame. Find matching images. Claim territory.