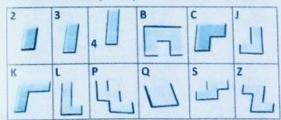

LEGEND for 12 unique acrylic TETROMINO SHAPES.

Copyright © 2020 by Knowledge Probe Inc dta Brainy Games

Unlimited Word Search in a box.

INFINITE WORDSY TETRIX is a Word Search and Brainteaser with Unlimited Challenges.

It's an endless word search in a travel-friendly box.

Each preprinted challenge has 36 apparently random letters that contain nine hidden words.

Use the acrylic tetris-shaped polyomino pieces to highlight these words.