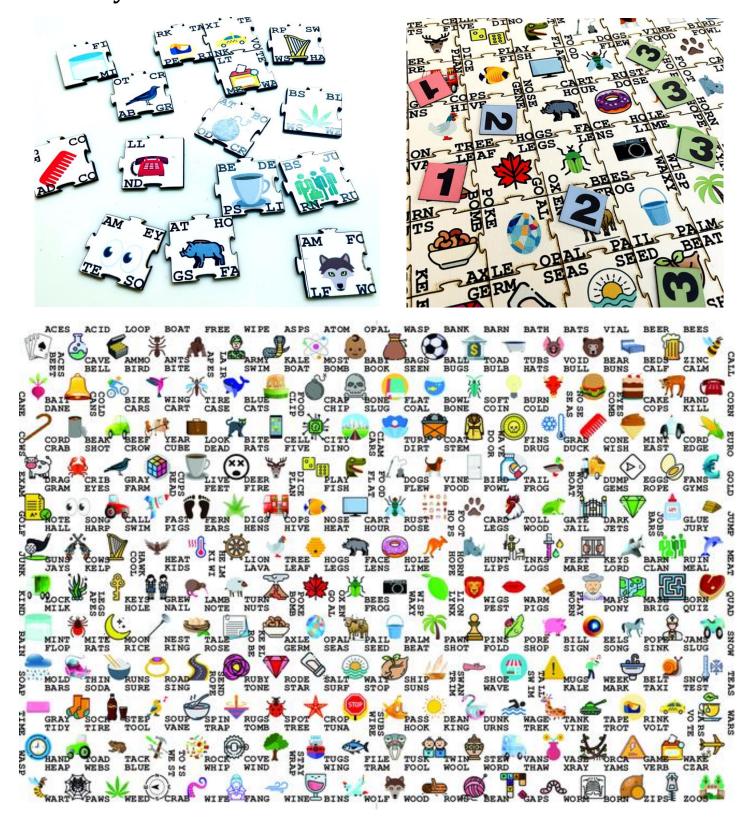

**Scavenger Hunt:** A very challenging **brainteaser** of a puzzle to assemble. Find and claim items or words after building a puzzle. Play **scavenger hunt games** to claim territory.

War Decoders: Explore vintage war posters. Word deduction games with secret codes. Use the words in posters to find and decode hidden words with web apps.

### **CLUES**

Tap the buttons to eliminate words until the only secret word remains

DICTATORSHIP EVERYTHING HAPPY PEARL PRODUCTION QUICK REMEMBER THESE

10

**Letter Boxes:** Explore letter boxes to find the letters that the **mailman misplaced**. Word search and deduction game. "Lost in the Mail" web app, paper and pencil.

### Letter Box Game 123

ADMIT AN ANYONE AS AT BAKE BASE BE BET BOT BUG
BUY CAST CALL CARD COMBAT COULD DINNER DO DRAG
DRIVER EGO EH FACT FAMOUS FAX FED FOG GAL GATE
GO GUN GUT HAND HAT HAY HE HI IF IN INNER IS JOY LAY
LIMIT LIP LOGIC LOSE MAP MIXED MOON MOSTLY ANY NAG
OF OFFICE OH OIL OW OY PA PAN PAR PASS POLL PURE
QUOTA RAN REGION ROB RUTH SAKE SHE SHY SKI SO
SON SWOP TAX TIDY TIE TIN TRY UP WEEK ZOO

**License Plates:** Use web apps to discover secrets hidden among license plates. **Road Trip** web apps and tactile markers.

**Candy Jars:** Educational games are played with several web apps. **Math** game, **literacy** game, **word** game. Web app used with tactile meeples.

Lost for Words: Explore library shelves for secret words in this game of hidden word deduction. The web app generates clues to uncover a secret word that is "hidden in plain sight" on a random shelf in the puzzle. Use the web app to uncover the secret word via a process of elimination.

**Art Gallery:** After assembling myriad art masterpieces, play "Paint by Numbers". Use the numbers with the paintings to decode a mystery.

**Map Puzzles:** Build a map then compete with a web app to discover "**What's Missing**" from individual puzzle pieces. Works with any illustrated or decorative map.

**Maze Puzzle Games:** A series of games played after constructing a maze.

- Word Search Maze
- Labyrinth
- Citywide Delivery

**Word Search Maze:** Build a frame, cooperatively fill with walls and letter tiles. Race as you find words from adjacent letters. Tactile components: meeples.

**Labyrinth Puzzle:** Cooperatively build the puzzle then reconfigure rooms and corridors before game play. Navigate the **maze** to collect objects on their secret manifests. Rotate square puzzle pieces to dynamically alter escape routes. Meeples, dice, snakes, coins, cards.

Square tiles rotate to allow or block passage.

**Citywide Delivery Game & Maze:** Kids build a puzzle frame then fill in to **build a city**. Deliver items to secret locations in your town. Tactile parts: trucks, dice, items, destination cards.

**Collage Puzzles:** Works with **any puzzle** with a structured collage of images. Two web apps are available: Pair Up and Claim to Fame. Find matching images. Claim territory.