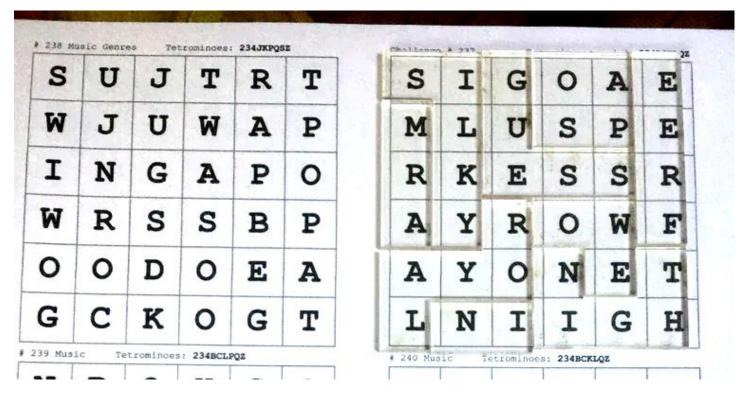

Completely cover all of the letters with the required polyominoes to solve the challenge.

Generic words and themed words like music, foods, dance, cities are used.

Visit www.TETRIX.fun to create endless challenges.

### Online generator prints unlimited challenges:

| # 198 Cities of the World |   |   | Tetrominoes: 24BCJLPQS |   |   |
|---------------------------|---|---|------------------------|---|---|
| A                         | M | I | M                      | E | S |
| M                         | Z | L | A                      | В | A |
| U                         | U | G | N                      | A | R |
| Y                         | 0 | 0 | D                      | S | I |
| D                         | G | I | P                      | A | F |
| U                         | В | A | A                      | N | A |

| # 199 Cities of the World |   |   | Tetrominoes: 24BCJLQSZ |   |   |
|---------------------------|---|---|------------------------|---|---|
| 0                         | 0 | В | G                      | H | Y |
| M                         | N | 0 | K                      | E | 0 |
| A                         | N | S | T                      | N | R |
| Н                         | A | P | 0                      | 0 | K |
| M                         | E | S | R                      | S | L |
| 0                         | R | A | T                      | 0 | 0 |