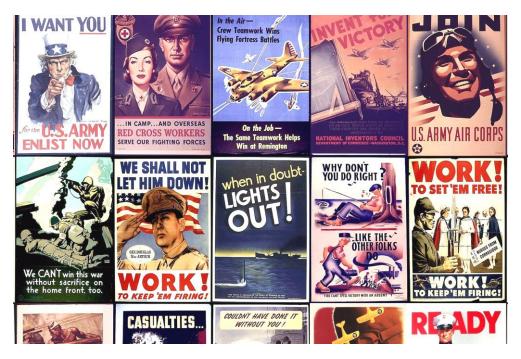

**Scavenger Hunt:** A very challenging **brainteaser** of a puzzle to assemble. Find and claim items or words after building a puzzle. Play **scavenger hunt games** to claim territory.

War Decoders: Explore vintage war posters. Word deduction games with secret codes. Use the words in posters to find and decode hidden words with web apps.

Race to Victory war posters

Words to Victory war posters

Lost in the Mail mail boxes puzzle

Road Trip license plates puzzle

Plate Collectors license plates puzzle

Escape from the Zoo animal puzzles

Paint by Numbers art gallery puzzles