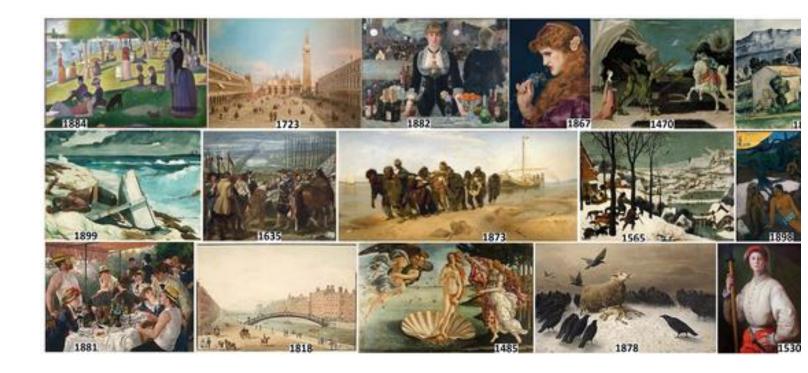

**Art Gallery:** After assembling myriad art masterpieces, play "Paint by Numbers". Use the numbers with the paintings to decode a mystery.

**Map Puzzles:** Build a map then compete with a web app to discover "**What's Missing**" from individual puzzle pieces. Works with any illustrated or decorative map.