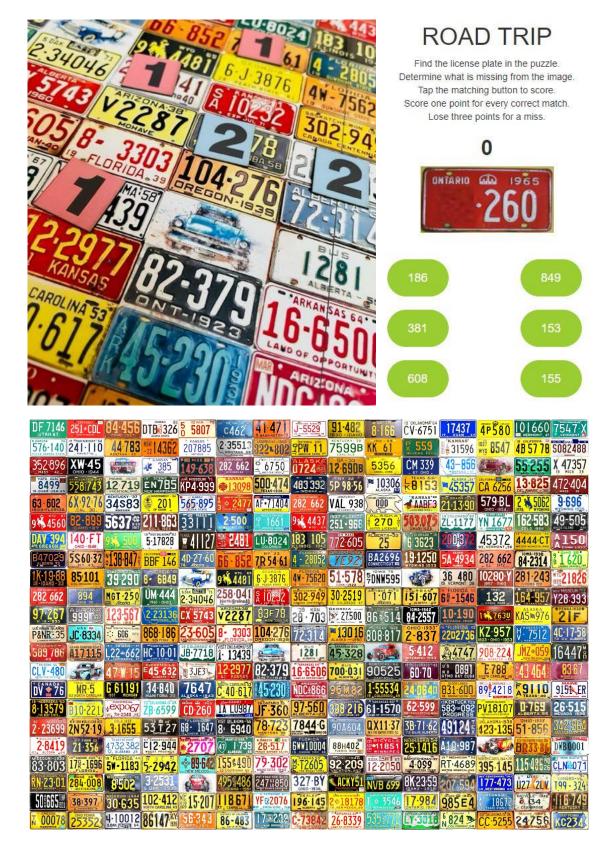

**License Plates:** Use web apps to discover secrets hidden among license plates. **Road Trip** web apps and tactile markers.

**Candy Jars:** Educational games are played with several web apps. **Math** game, **literacy** game, **word** game. Web app used with tactile meeples.

Race to Victory war posters

Words to Victory war posters

Lost in the Mail mail boxes puzzle

Road Trip license plates puzzle

Plate Collectors license plates puzzle

Escape from the Zoo animal puzzles

Paint by Numbers art gallery puzzles