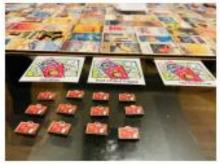

After assembly, each puzzle can be played as a game with both with tactile components and various web apps.

Currently lasercut in wooden and magnetic formats.

**Destinations:** Explore **vintage travel posters**, fly planes to collect lost luggage. Tactile components: airplanes, luggage, tickets and dice.

**Scavenger Hunt:** A very challenging **brainteaser** of a puzzle to assemble. Find and claim items or words after building a puzzle. Play **scavenger hunt games** to claim territory.

War Decoders: Explore vintage war posters. Word deduction games with secret codes. Use the words in posters to find and decode hidden words with web apps.