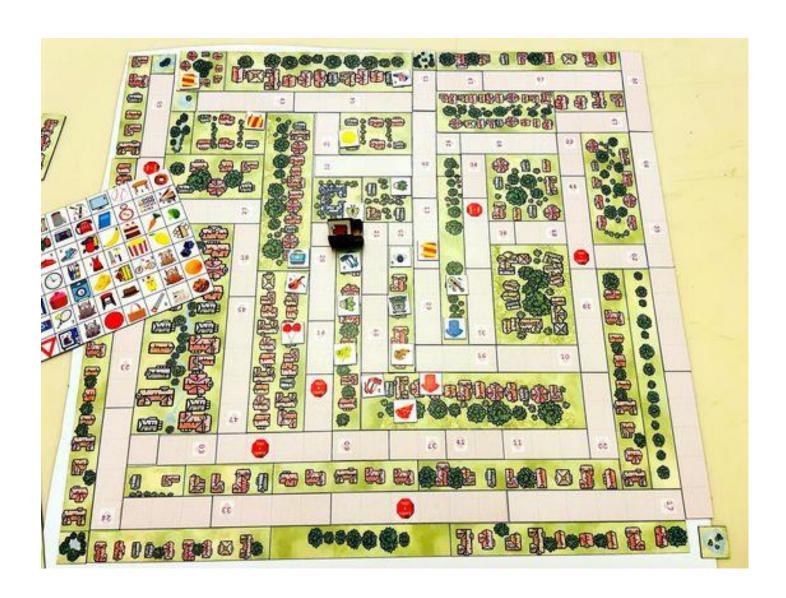

After assembly, each puzzle can be played as a game with both with tactile components and various web apps.

Currently lasercut in wooden and magnetic formats.

**Destinations:** Explore **vintage travel posters**, fly planes to collect lost luggage. Tactile components: airplanes, luggage, tickets and dice.

**Scavenger Hunt:** A very challenging **brainteaser** of a puzzle to assemble. Find and claim items or words after building a puzzle. Play **scavenger hunt games** to claim territory.

War Decoders: Explore vintage war posters. Word deduction games with secret codes. Use the words in posters to find and decode hidden words with web apps.

**Maze Puzzle Games:** A series of games played after constructing a maze.

- Word Search Maze
- Labyrinth
- Citywide Delivery

**Word Search Maze:** Build a frame, cooperatively fill with walls and letter tiles. Race as you find words from adjacent letters. Tactile components: meeples.

**Labyrinth Puzzle:** Cooperatively build the puzzle then reconfigure rooms and corridors before game play. Navigate the **maze** to collect objects on their secret manifests. Rotate square puzzle pieces to dynamically alter escape routes. Meeples, dice, snakes, coins, cards.

Square tiles rotate to allow or block passage.

**Citywide Delivery Game & Maze:** Kids build a puzzle frame then fill in to **build a city**. Deliver items to secret locations in your town. Tactile parts: trucks, dice, items, destination cards.

**Collage Puzzles:** Works with **any puzzle** with a structured collage of images. Two web apps are available: Pair Up and Claim to Fame. Find matching images. Claim territory.