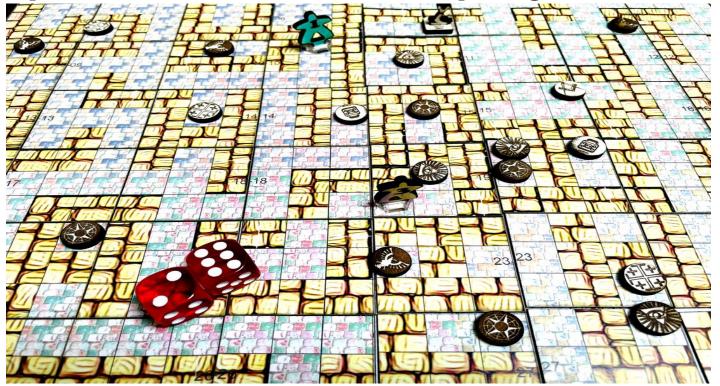

**Labyrinth Puzzle:** Cooperatively build the puzzle then reconfigure rooms and corridors before game play. Navigate the **maze** to collect objects on their secret manifests. Rotate square puzzle pieces to dynamically alter escape routes. Meeples, dice, snakes, coins, cards.

Square tiles rotate to allow or block passage.

**Citywide Delivery Game & Maze:** Kids build a puzzle frame then fill in to **build a city**. Deliver items to secret locations in your town. Tactile parts: trucks, dice, items, destination cards.