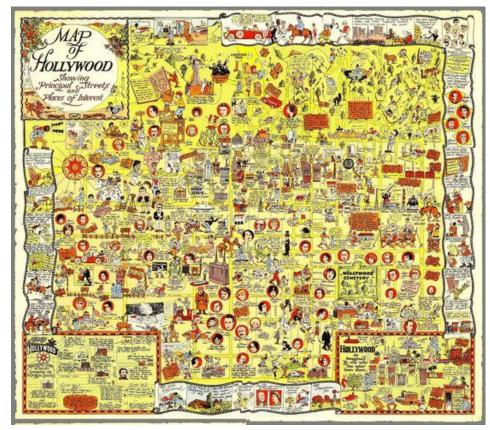

**Art Gallery:** After assembling myriad art masterpieces, play "Paint by Numbers". Use the numbers with the paintings to decode a mystery.

**Map Puzzles:** Build a map then compete with a web app to discover "**What's Missing**" from individual puzzle pieces. Works with any illustrated or decorative map.

**The big idea**: create worldwide town-centric puzzles with games to search for missing words and objects.

Commission artists to create wordy **decorative maps**, especially major cities to be used with word deduction, what's missing & educational web apps.