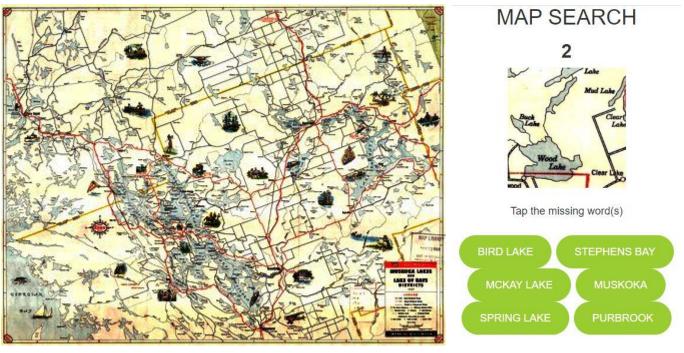

**Art Gallery:** After assembling myriad art masterpieces, play "Paint by Numbers". Use the numbers with the paintings to decode a mystery.

**Map Puzzles:** Build a map then compete with a web app to discover "**What's Missing**" from individual puzzle pieces. Works with any illustrated or decorative map.

**The big idea**: create worldwide town-centric puzzles with games to search for missing words and objects.

Commission artists to create wordy **decorative maps**, especially major cities to be used with word deduction, what's missing & educational web apps.