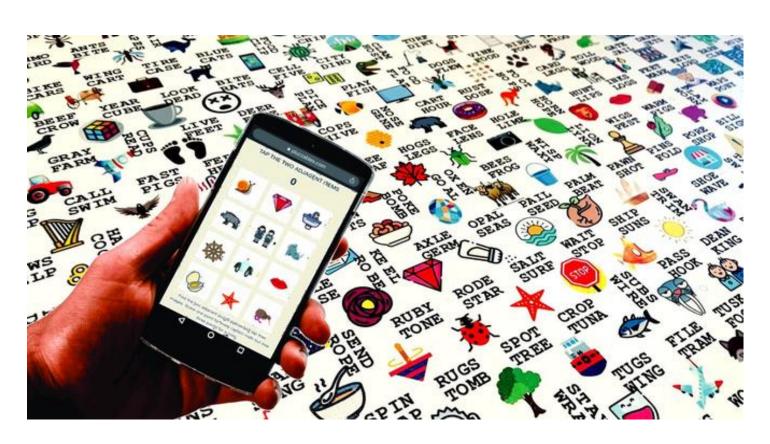

# **PLUZZABLES**

**PLUZZABLES** are "playable, reusable puzzles" - a collection of puzzles you play as light, **hybrid** games after assembly.

Not just any puzzle will do. Specific images with thematic content to cross the **boundary** between puzzle & game.

- some games use additional tactile components
- variety of **web apps** are used to play myriad games
- over a dozen thematic puzzles have been created
- from specially **curated images** for quick assembly
- cooperative, solo and competitive modes.

Claim to Fame Claim to Fame

Markets: Puzzle Lovers, Light Family Gamers.

**Collage Puzzles:** Works with **any puzzle** with a structured collage of images. Two web apps are available: Pair Up and Claim to Fame. Find matching images. Claim territory.