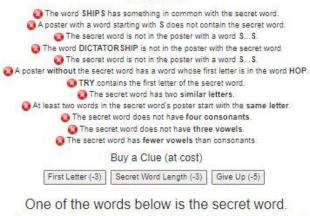

**Scavenger Hunt:** A very challenging **brainteaser** of a puzzle to assemble. Find and claim items or words after building a puzzle. Play **scavenger hunt games** to claim territory.

War Decoders: Explore vintage war posters. Word deduction games with secret codes. Use the words in posters to find and decode hidden words with web apps.

### **CLUES**

Tap the buttons to eliminate words until the only secret word remains

DICTATORSHIP EVERYTHING HAPPY PEARL PRODUCTION QUICK REMEMBER THESE

10

**Letter Boxes:** Explore letter boxes to find the letters that the **mailman misplaced**. Word search and deduction game. "Lost in the Mail" web app, paper and pencil.