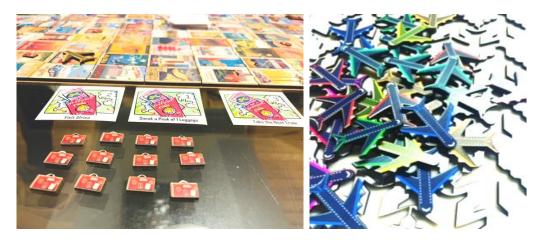

After assembly, each puzzle can be played as a game with both with tactile components and various web apps.

Currently lasercut in wooden and magnetic formats.

**Destinations:** Explore **vintage travel posters**, fly planes to collect lost luggage. Tactile components: airplanes, luggage, tickets and dice.