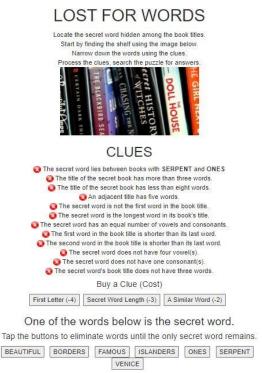

Lost for Words: Explore library shelves for secret words in this game of hidden word deduction. The web app generates clues to uncover a secret word that is "hidden in plain sight" on a random shelf in the puzzle. Use the web app to uncover the secret word via a process of elimination.