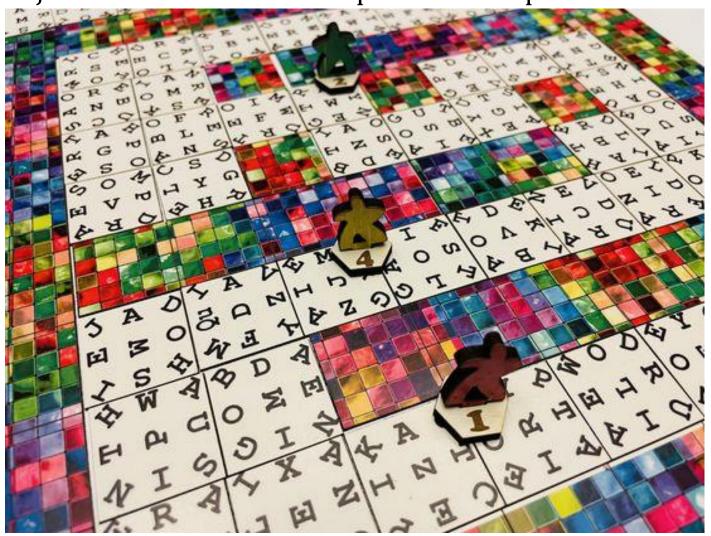

**Collage Puzzles:** Works with **any puzzle** with a structured collage of images. Two web apps are available: Pair Up and Claim to Fame. Find matching images. Claim territory.

Claim to Fame Claim to Fame

Markets: Puzzle Lovers, Light Family Gamers.