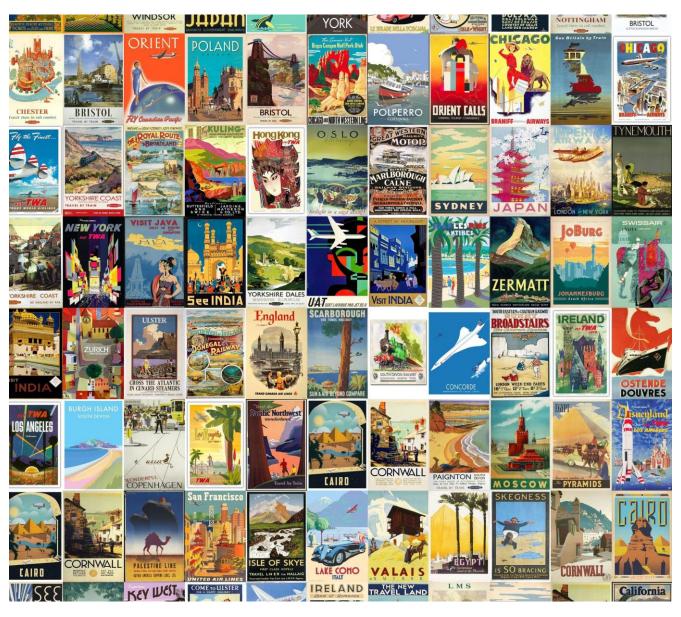

After assembly, each puzzle can be played as a game with both with tactile components and various web apps.

Currently lasercut in wooden and magnetic formats.

**Destinations:** Explore **vintage travel posters**, fly planes to collect lost luggage. Tactile components: airplanes, luggage, tickets and dice.