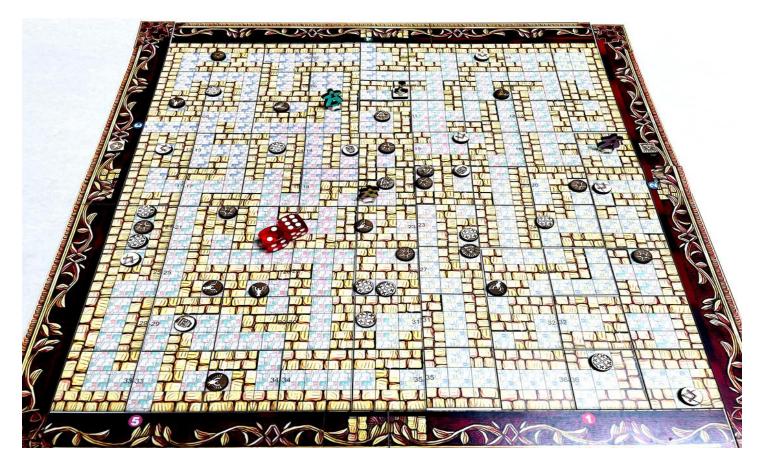

**Labyrinth Puzzle:** Cooperatively build the puzzle then reconfigure rooms and corridors before game play. Navigate the **maze** to collect objects on their secret manifests. Rotate square puzzle pieces to dynamically alter escape routes. Meeples, dice, snakes, coins, cards.

Square tiles rotate to allow or block passage.

**Citywide Delivery Game & Maze:** Kids build a puzzle frame then fill in to **build a city**. Deliver items to secret locations in your town. Tactile parts: trucks, dice, items, destination cards.