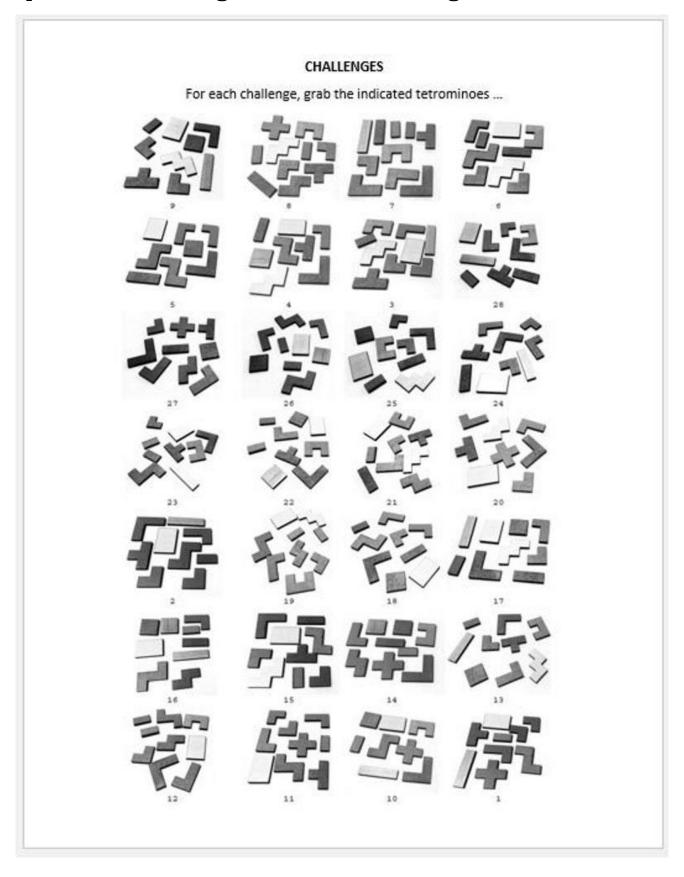

## Online challenge generator for unlimited games.

Print 10

Gather these 9 pieces and assemble into a perfect square inside your board ...

Show Solution

For each word search challenge, grab the indicated puzzle pieces. Find nine valid words in any and all directions. Place the clear acrylic tetromino shapes over the letters in each of the words. Cover all 36 letters to solve the challenge.

12 LASERCUT ACRYLIC PIECES

Ten starter challenges included. Free web app to generate endless games!

www.Tetrix.fun

I A E U S P L E M R R K E S F W A Y R 0 Y N Т E A 0 H N T Ι L G Technilhoes. 234BCKLQZ

Tetrominoes needed: 234BCKLQZ