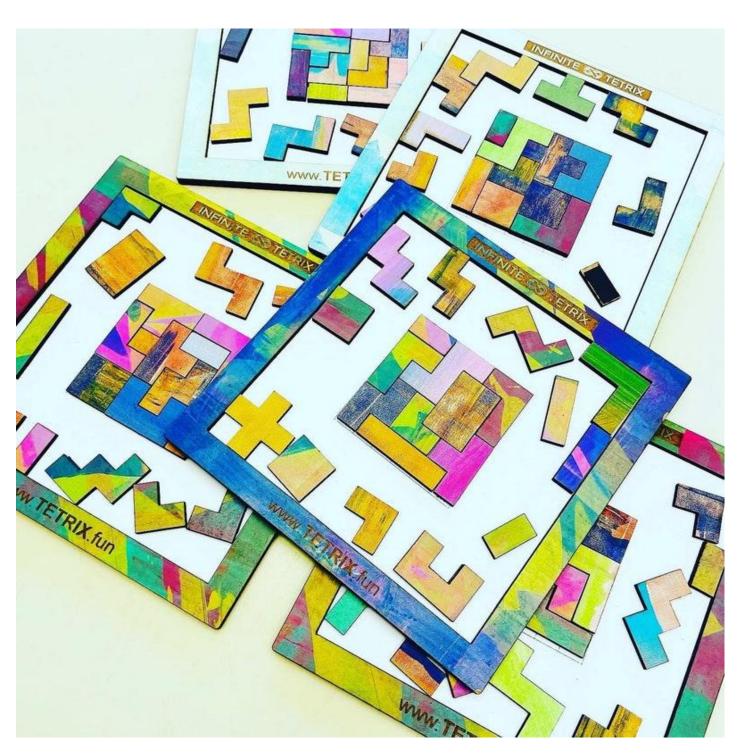

# INFINITE TETRIX

INFINITE TETRIX is a Brainteaser with Unlimited Challenges. Pick a challenge, find the polyominoes and fit them perfectly into a square.

Lasercut from wood, three versions are available to tax your mind.

SOLO VERSION: Solve one of the preprinted challenges by placing all the polyominoes completely within the game board.

MAGNETIC VERSION: Larger than solo version.

DUAL VERSION: Two boards for two players to compete against each other. Each player grabs polyominoes as needed and secretly fills their board completely to make a challenge for their opponent. Both players dump out their boards and scatter the pieces in front of the opposing player. Players now quickly assemble their new challenge – speed counts! The first player to complete their board is the winner.

Visit www.**TETRIX**.fun to create endless challenges.