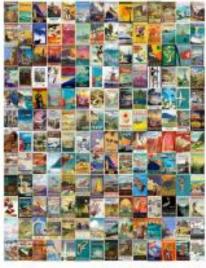

**Art Gallery:** After assembling myriad art masterpieces, play "Paint by Numbers". Use the numbers with the paintings to decode a mystery.

**Map Puzzles:** Build a map then compete with a web app to discover "**What's Missing**" from individual puzzle pieces. Works with any illustrated or decorative map.