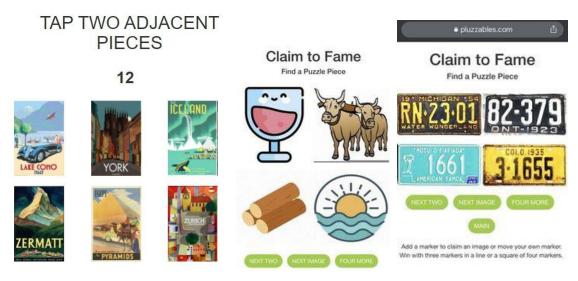

Claim to Fame Claim to Fame

Markets: Puzzle Lovers, Light Family Gamers.

**License Plates:** Use web apps to discover secrets hidden among license plates. **Road Trip** web apps and tactile markers.

**Candy Jars:** Educational games are played with several web apps. **Math** game, **literacy** game, **word** game. Web app used with tactile meeples.

**Collage Puzzles:** Works with **any puzzle** with a structured collage of images. Two web apps are available: Pair Up and Claim to Fame. Find matching images. Claim territory.