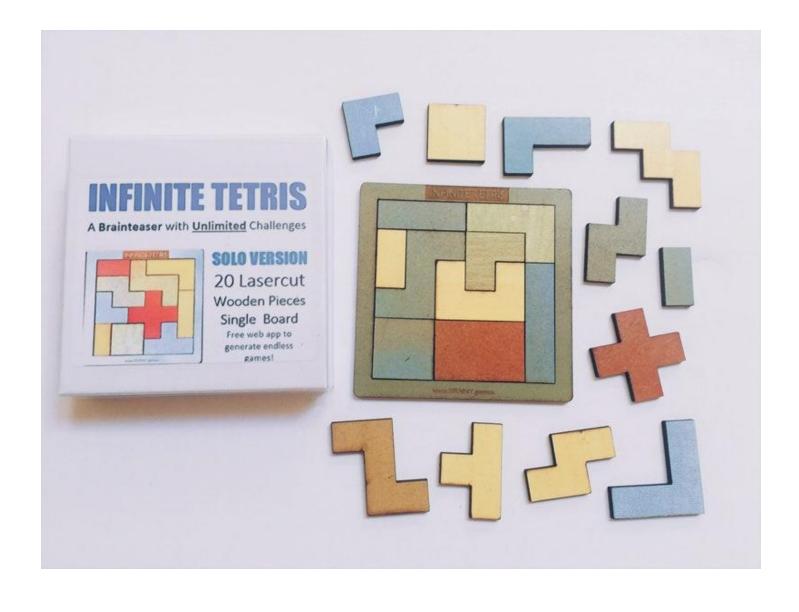

# INFINITE TETRIX

INFINITE TETRIX is a Brainteaser with Unlimited Challenges. Pick a challenge, find the polyominoes and fit them perfectly into a square.

Lasercut from wood, three versions are available to tax your mind.

SOLO VERSION: Solve one of the preprinted challenges by placing all the polyominoes completely within the game board.

MAGNETIC VERSION: Larger than solo version.

DUAL VERSION: Two boards for two players to compete against each other. Each player grabs polyominoes as needed and secretly fills their board completely to make a challenge for their opponent. Both players dump out their boards and scatter the pieces in front of the opposing player. Players now quickly assemble their new challenge – speed counts! The first player to complete their board is the winner.