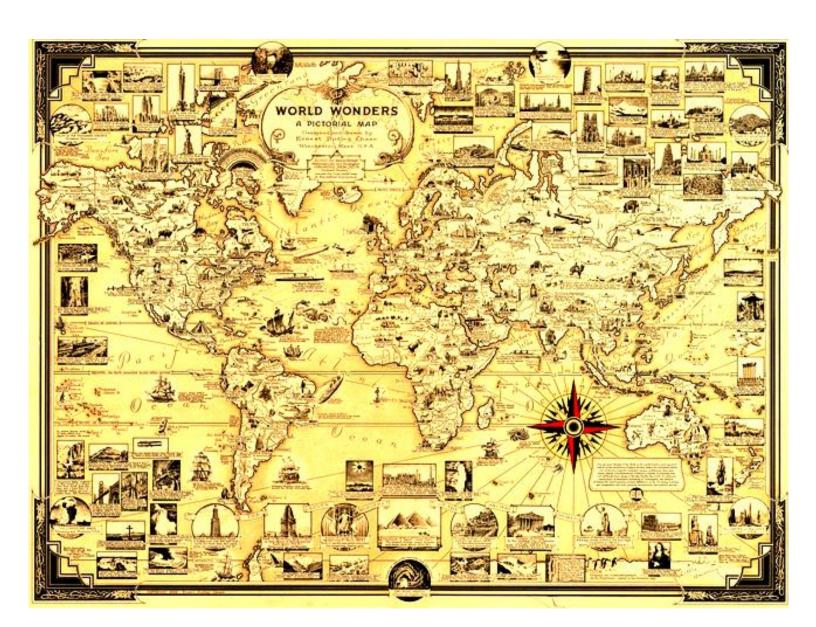

## Puzzler's Quest

July 8, 2023)

**Puzzler's Quest** is a word game played on a worldly puzzle of a map you assemble. This is the famous illustrated "World Wonders" pictorial map created in 1939 by Ernest Dudley Chase. Decode mysteries found within the content of the puzzle's image.

## **SOLVING A CHALLENGE**

Below is an example of solving a challenge.

In order to solve any challenge, follow the clues. Each clue has a question. Find the answer somewhere within the map. Write the answer in the adjacent boxes, one letter per box.