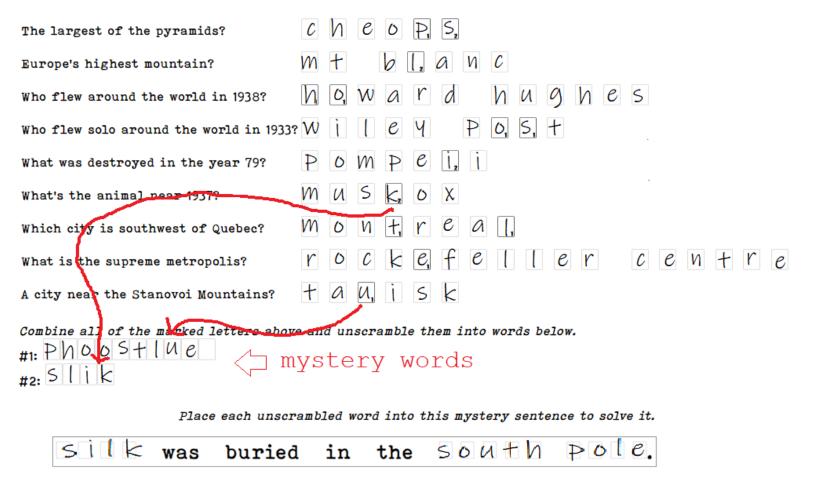

## **SOLVING A CHALLENGE**

Below is an example of solving a challenge.

In order to solve any challenge, follow the clues. Each clue has a question. Find the answer somewhere within the map. Write the answer in the adjacent boxes, one letter per box.

Some of the boxes will have a number. Transcribe the letter from each of the numbered boxes into the respective numbered mystery words.

With all letters transcribed, unscramble each word.

Finally place each mystery word into the mystery sentence.

| The largest of the pyramids?                                                          |                                                 |
|---------------------------------------------------------------------------------------|-------------------------------------------------|
| Europe's highest mountain?                                                            |                                                 |
| Who flew around the world in 1938?                                                    |                                                 |
| Who flew solo around the world in 1933                                                | ?                                               |
| What was destroyed in the year 79?                                                    |                                                 |
| What's the animal near 1937?                                                          |                                                 |
| Which city is southwest of Quebec?                                                    |                                                 |
| What is the supreme metropolis?                                                       |                                                 |
| A city near the Stanovoi Mountains?                                                   |                                                 |
| Combine all of the marked letters above and unscramble them into words below. #1: #2: |                                                 |
| Place each unscrambled word into this mystery sentence to solve it.                   |                                                 |
| □□□□ was bur                                                                          | eied in the DDDDDDDDDDDDDDDDDDDDDDDDDDDDDDDDDDD |